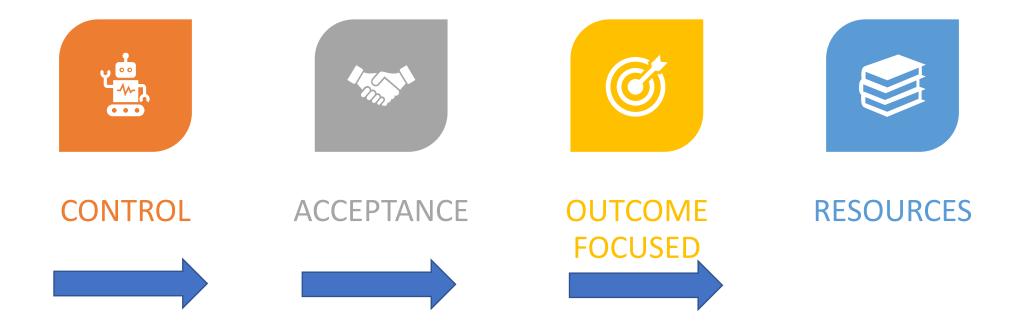

ad Between







### a·dapt

/əˈdapt/

Verb Make (something) suitable for a new use or purpose; modify Become adjusted to new conditions.







### Compassion Fatigue









### First Thought...

## How are you?

3 Words

# How is your team?

3 Words

#### Your Words

#### Your World

### Service Based Leaders

66% Less Stress

14% Increased Efficiency





### Lead Between







### Most Powerful?

### PAUSE









## What is the one thing you are guaranteed control over 100% of the time?







Things I can INFLUENCE



%

%

%





NO control or influence 1%



#### Emails?

Meetings?

The World?

Stuff?

Conversations?

To-Do List?











#### ACCEPTANCE









#### ACCEPTANCE

# Explore?

## Explode!



#### ACCEPTANCE













**1**4







## **OUTCOME FOCUSED**























## Lead Between

simmons group.com www.simmons-group.com jyelnick@simmons-group.com 760-420-5641