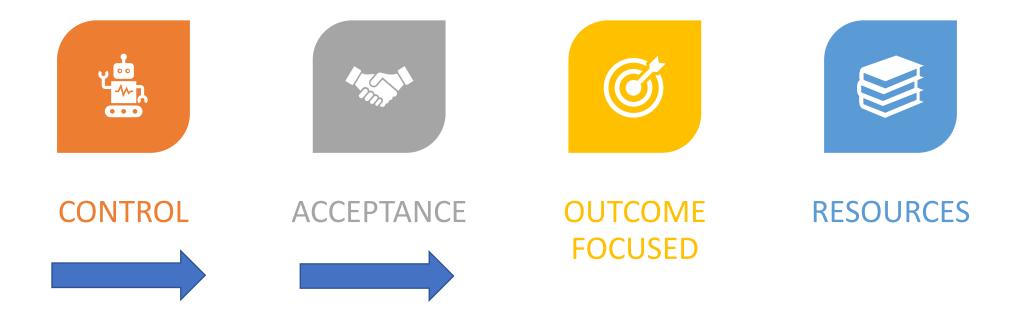

#### Lead Between







### a·dapt

/əˈdapt/

Verb Make (something) suitable for a new use or purpose; modify Become adjusted to new conditions.







### Compassion Fatigue









### First Thought...

## How are you?

3 Words

# How is your team?

3 Words

#### Your Words

#### Your World

### Service Based Leaders

66% Less Stress

14% Increased Efficiency





### Lead Between







### Most Powerful?

### PAUSE









## What is the one thing you are guaranteed control over 100% of the time?







Things I can INFLUENCE



%

%

%





NO control or influence 1%



#### Emails?

Meetings?

The World?

Stuff?

Conversations?

To-Do List?











#### ACCEPTANCE









#### ACCEPTANCE

# Explore?

## Explode!



#### ACCEPTANCE













**1**4







## **OUTCOME FOCUSED**























## Lead Between

simmons group.com www.simmons-group.com jyelnick@simmons-group.com 760-420-5641