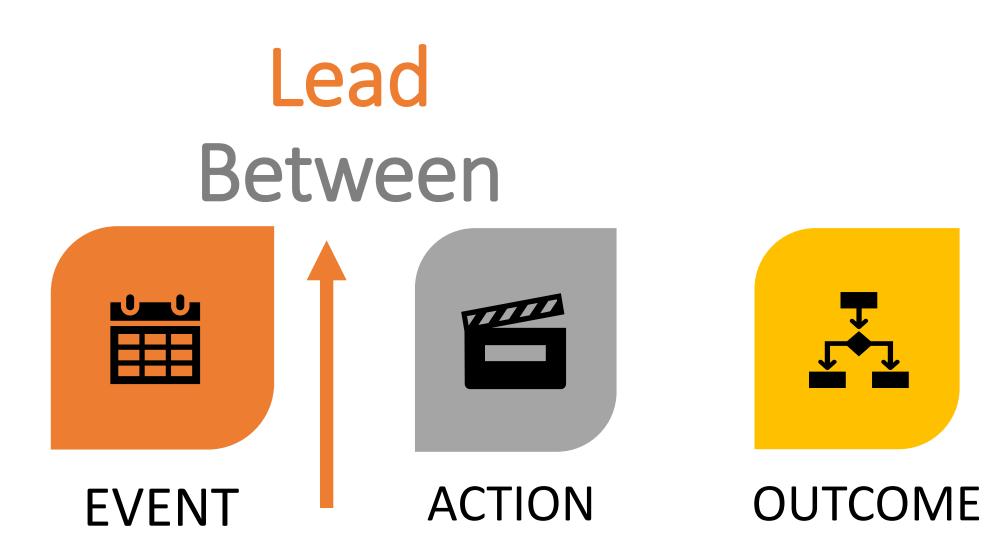

#### Lead Between







### a·dapt

/əˈdapt/

Verb Make (something) suitable for a new use or purpose; modify Become adjusted to new conditions.







### Compassion Fatigue









### First Thought...

## How are you?

3 Words

# How is your team?

3 Words

#### Your Words

#### Your World

### Service Based Leaders

66% Less Stress

14% Increased Efficiency





### Lead Between







### Most Powerful?

### PAUSE









## What is the one thing you are guaranteed control over 100% of the time?







Things I can INFLUENCE



%

%

%





NO control or influence 1%



#### Emails?

Meetings?

The World?

Stuff?

Conversations?

To-Do List?











#### ACCEPTANCE









#### ACCEPTANCE

# Explore?

## Explode!



#### ACCEPTANCE













**1**4







## **OUTCOME FOCUSED**























## Lead Between

simmons group.com www.simmons-group.com jyelnick@simmons-group.com 760-420-5641