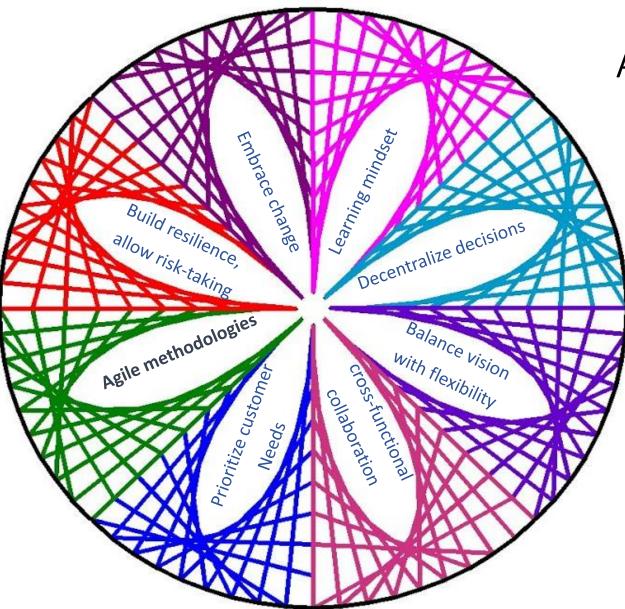

#### Adaptive Leadership Drives Organizational Agility

• Adaptive leadership appreciates change, learning, collaboration, and customer focus, which are essential for orgnizational agility.

Why is Adaptive Leadership Necessary...